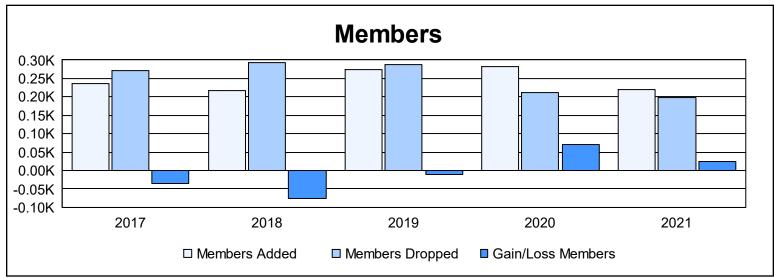

District 355 B2 As of June 2021 Cumulative

| Year      | New<br>Clubs | Dropped<br>Clubs | Gain/<br>Loss<br>Clubs | New<br>Members | Charter<br>Members | Reinstate<br>Members | Transfer<br>Members | Total<br>Member<br>Added | Total<br>Members<br>Dropped | Gain/<br>Loss<br>Members |
|-----------|--------------|------------------|------------------------|----------------|--------------------|----------------------|---------------------|--------------------------|-----------------------------|--------------------------|
| 2016-2017 | 0            | 2                | -2                     | 221            | 6                  | 10                   | 0                   | 237                      | 271                         | -34                      |
| 2017-2018 | 0            | 1                | -1                     | 184            | 0                  | 33                   | 0                   | 217                      | 293                         | -76                      |
| 2018-2019 | 1            | 2                | -1                     | 222            | 39                 | 14                   | 0                   | 275                      | 287                         | -12                      |
| 2019-2020 | 1            | 2                | -1                     | 248            | 31                 | 3                    | 0                   | 282                      | 212                         | 70                       |
| 2020-2021 | 0            | 0                | 0                      | 214            | 2                  | 3                    | 2                   | 221                      | 197                         | 24                       |
| Average   | 0            | 1                | -1                     | 218            | 16                 | 13                   | 0                   | 246                      | 252                         | -6                       |