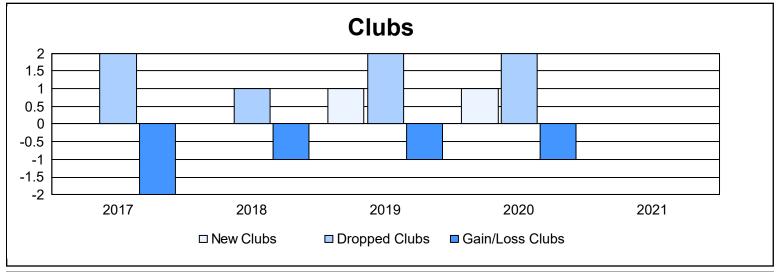

District 355 B2 As of June 2021 Cumulative

| Year      | New<br>Clubs | Dropped<br>Clubs | Gain/<br>Loss<br>Clubs | New<br>Members | Charter<br>Members | Reinstate<br>Members | Transfer<br>Members | Total<br>Member<br>Added | Total<br>Members<br>Dropped | Gain/<br>Loss<br>Members |
|-----------|--------------|------------------|------------------------|----------------|--------------------|----------------------|---------------------|--------------------------|-----------------------------|--------------------------|
| 2016-2017 | 0            | 2                | -2                     | 221            | 6                  | 10                   | 0                   | 237                      | 271                         | -34                      |
| 2017-2018 | 0            | 1                | -1                     | 184            | 0                  | 33                   | 0                   | 217                      | 293                         | -76                      |
| 2018-2019 | 1            | 2                | -1                     | 222            | 39                 | 14                   | 0                   | 275                      | 287                         | -12                      |
| 2019-2020 | 1            | 2                | -1                     | 248            | 31                 | 3                    | 0                   | 282                      | 212                         | 70                       |
| 2020-2021 | 0            | 0                | 0                      | 214            | 2                  | 3                    | 2                   | 221                      | 197                         | 24                       |
| Average   | 0            | 1                | -1                     | 218            | 16                 | 13                   | 0                   | 246                      | 252                         | -6                       |